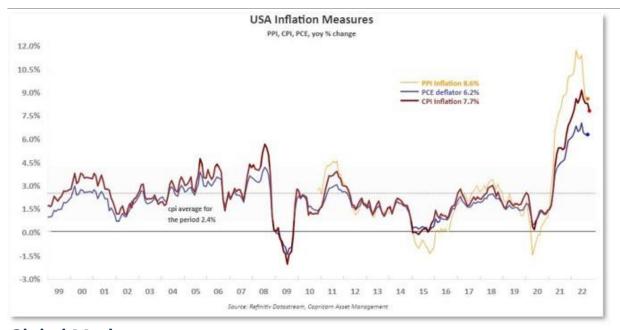

MSCI's broadest index of Asia-Pacific shares outside Japan jumped 3.72%. Australia's S&P/ASX 200 index climbed 2.43% and Japan's Nikkei rose 3%.

The U.S. consumer price index climbed 7.7% year on year - the first time since February that the annual increase was below 8%, and the smallest gain since January.

At 1517 GMT, the rand traded at 17.4525 against the dollar, up about 1.8% on its previous close.

The dollar index, which tracks the U.S. currency against a basket of others, was down more than 1.6%.

U.S. consumer prices were up 7.7% year on year in October, marking the first time since February that the annual increase was below 8%.