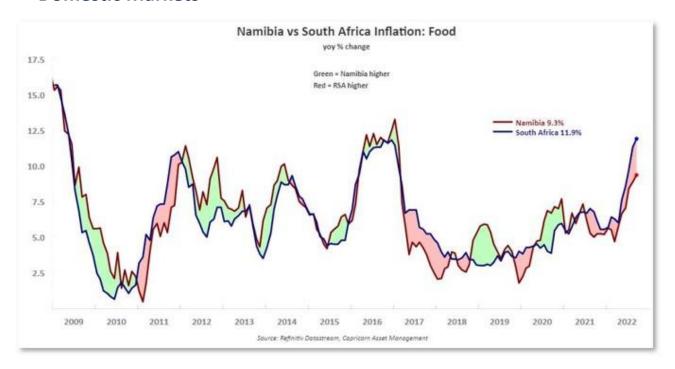

than 2% overnight to 108.100, the most in over a decade. It was last at 108.230.

The greenback on Thursday recorded its worst day against the Japanese yen since 2016, having fallen 3.7%. It has since clawed back some of those losses and on Friday was up 0.53% at 141.69 yen.

The CPI data sent U.S. Treasury yields to a five-week low overnight.

Bitcoin fell 1% as crypto exchange FTX scrambles to raise about \$9.4 billion from investors and rivals in a bid to save the firm.

Meanwhile, oil prices rose on Friday as fears of a U.S. recession eased but they were on track for weekly declines of more than 4% due to COVID-related worries in China.

U.S. crude rose 0.25% to \$86.69 per barrel and Brent was at \$93.88, up 0.22% on the day.

**Source: Reuters Refinitiv** 

### **Domestic Markets**



The South African rand rallied on Thursday afternoon, as the dollar dropped sharply on lower-thanexpected U.S. inflation data that could allow the Federal Reserve to dial back its hefty interest rate hikes.

At 1517 GMT, the rand traded at 17.4525 against the dollar, up about 1.8% on its previous close.

The dollar index, which tracks the U.S. currency against a basket of others, was down more than 1.6%.

U.S. consumer prices were up 7.7% year on year in October, marking the first time since February that the annual increase was below 8%.

Among domestic drivers for the rand, South African manufacturing data for September surprised to the upside, rising 2.9% year-on-year versus analysts' predictions for a 2.35% fall.

"The recovery in manufacturing in the third quarter was encouraging an